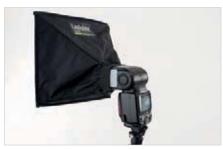

## Micro Apollo Mkll

A simple collapsible softbox which fits direct to your flashgun. The Micro Apollo slides directly on to your gun and is secured in place thanks to an innovative internal frame structure and elasticated collar which requires no additional fixing mechanism to be permanently attached to your flash. Fits neatly in your camera bag - a great 'always with you' accessory.

## Features

- > Simple slide on elasticated fitting
- No permanent fixing system attached to your flash gun
- ▶ Folds flat for easy storage
- 1-stop light loss

| Specifications           |                                 |           |  |
|--------------------------|---------------------------------|-----------|--|
| Micro Apol               | lo Size                         | Code      |  |
| Micro Apollo<br>MkII 45* | W: 20cm x H: 13cm<br>(8" x 5½") | LL LS2210 |  |
| Micro Apollo<br>MkII 60* | W: 25cm x H: 18cm<br>(10" x 7") | LL LS2214 |  |