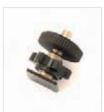

## Hotshoe Tiltheads

The Tilthead Shoe Lock features an adjustable 'screw locking' shoe mount which offers an additional locking mechanism to work alongside the built in method used on the flashgun.

The dimensions of the hotshoe on the bottom of each flashgun can vary from one gun to the other. However, the Tilthead Shoe Lock can comfortably accommodate these variances.

## Features

- ▶ Slide on or screw locking versions
- Ratchet movement tilt mechanism
- Umbrella socket

| Specifications                              |           |
|---------------------------------------------|-----------|
| Tiltheads                                   | Code      |
| Tilthead (ratchet movement) with flash shoe | LL LS2402 |
| Tilthead with flash shoe                    | LL LS2403 |
| Tilthead Shoe Lock                          | LL LS2422 |
| Spigot 1/4" to 3/8" Convertor               | LL LS2418 |
| Hotshoe to 1/4" Screw Adaptor               | LL LS2434 |