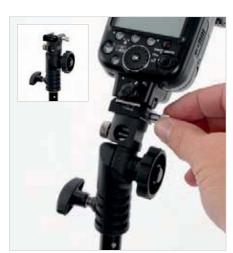

## Hotshoe Tiltheads

The Tilthead Shoe Lock features an adjustable 'screw locking' shoe mount which offers an additional locking mechanism to work alongside the built in method used on the flashgun.

The dimensions of the hotshoe on the bottom of each flashgun can vary from one gun to the other. However, the Tilthead Shoe Lock can comfortably accommodate these variances.

## Features

- ▶ Slide on or screw locking versions
- Ratchet movement tilt mechanism
- Umbrella socket

| Specifications                              |           |
|---------------------------------------------|-----------|
| Tiltheads                                   | Code      |
| Tilthead (ratchet movement) with flash shoe | LL LS2402 |
| Tilthead with flash shoe                    | LL LS2403 |
| Tilthead Shoe Lock                          | LL LS2422 |
| Spigot 1/4" to 3/8" Convertor               | LL LS2418 |
| Hotshoe to 1/4" Screw Adaptor               | LL LS2434 |