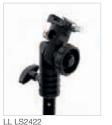

## Features

- ▶ Slide on or screw locking versions
- Ratchet movement tilt mechanism
- Umbrella socket

| Specifications                              |           |
|---------------------------------------------|-----------|
| Tiltheads                                   | Code      |
| Tilthead (ratchet movement) with flash shoe | LL LS2402 |
| Tilthead with flash shoe                    | LL LS2403 |
| Tilthead Shoe Lock                          | LL LS2422 |
| Spigot 1/4" to 3/8" Convertor               | LL LS2418 |
| Hotshoe to 1/4" Screw Adaptor               | LL LS2434 |