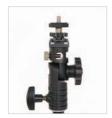

## Hotshoe Tiltheads

The Tilthead Shoe Lock features an adjustable 'screw locking' shoe mount which offers an additional locking mechanism to work alongside the built in method used on the flashgun.

The dimensions of the hotshoe on the bottom of each flashgun can vary from one gun to the other. However, the Tilthead Shoe Lock can comfortably accommodate these variances.

## Features

- ▶ Slide on or screw locking versions
- Ratchet movement tilt mechanism
- Umbrella socket

| Specifications                              |           |
|---------------------------------------------|-----------|
| Tiltheads                                   | Code      |
| Tilthead (ratchet movement) with flash shoe | LL LS2402 |
| Tilthead with flash shoe                    | LL LS2403 |
| Tilthead Shoe Lock                          | LL LS2422 |
| Spigot 1/4" to 3/8" Convertor               | LL LS2418 |
| Hotshoe to 1/4" Screw Adaptor               | LL LS2434 |