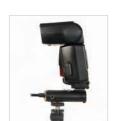

## Hotshoe Tiltheads

The Tilthead Shoe Lock features an adjustable 'screw locking' shoe mount which offers an additional locking mechanism to work alongside the built in method used on the flashgun.

The dimensions of the hotshoe on the bottom of each flashgun can vary from one gun to the other. However, the Tilthead Shoe Lock can comfortably accommodate these variances.

## Features

- ▶ Slide on or screw locking versions
- Ratchet movement tilt mechanism
- Umbrella socket

| Specifications                              |           |
|---------------------------------------------|-----------|
| Tiltheads                                   | Code      |
| Tilthead (ratchet movement) with flash shoe | LL LS2402 |
| Tilthead with flash shoe                    | LL LS2403 |
| Tilthead Shoe Lock                          | LL LS2422 |
| Spigot 1/4" to 3/8" Convertor               | LL LS2418 |
| Hotshoe to 1/4" Screw Adaptor               | LL LS2434 |